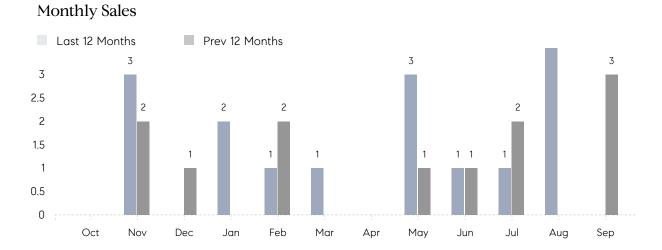

## **Property Statistics**

|               |               | Sep 2022 | Sep 2021    | % Change |
|---------------|---------------|----------|-------------|----------|
| Single-Family | # OF SALES    | 0        | 3           | 0.0%     |
|               | SALES VOLUME  | \$0      | \$3,166,000 | -        |
|               | AVERAGE PRICE | \$0      | \$1,055,333 | -        |
|               | AVERAGE DOM   | 0        | 33          | -        |